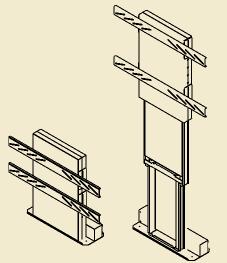

Functionality: a convenient way of presenting information in prestigious locations; large capacity and stable operation of the lift sliding out the monitor.

Professional lift for LCD TV sets up to 95" diagonal. It slides out the TV or the video wall switcher from the floor or furniture.

Available models: • VMAX-LIFT 95

Used in exceptional commercial, residential, and public interiors. Precision of the structure ensures durability and reliability.

VMAY V-I IFT 95

| VMAX V-LIFT 95          |                                                                                                         |
|-------------------------|---------------------------------------------------------------------------------------------------------|
| TV dimensions range     | to 95"                                                                                                  |
| Max TV height           | 138cm                                                                                                   |
| Capacity [kg]           | 75, in ceiling option 35                                                                                |
| Own weight [kg]         | 60                                                                                                      |
| Extension [mm]          | 1400                                                                                                    |
| Installation            | <ul><li>ceiling</li><li>furniture</li></ul>                                                             |
| Dimensions of lift [mm] | W - 1056; D - 243; H - 855,5                                                                            |
| Remote control          | <ul><li>wall switch</li><li>option: IR, RF, Trigger,<br/>RS232</li></ul>                                |
| Power supply            | SOMFY, 230V 50Hz; 190W                                                                                  |
| Security                | overload and thermal protection                                                                         |
| Set                     | <ul><li>lift</li><li>assembly kit</li><li>wall switch</li><li>mounting instruction<br/>manual</li></ul> |
| Warranty                | 5 years (power supply)                                                                                  |
| Producer                | VIZ-ART Automation Europe                                                                               |