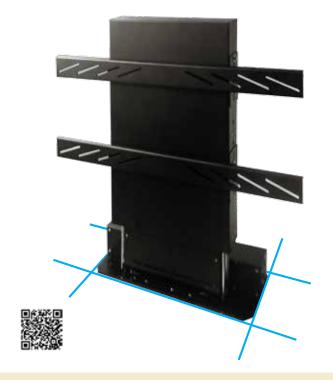

Available models: • VMAX-LIFT 95

Used in exceptional commercial, residential, and public interiors. Precision of the structure ensures durability and reliability.

VMAY V-I IFT 95

| VMAX V-LIFT 95          |                                                                                                         |
|-------------------------|---------------------------------------------------------------------------------------------------------|
| TV dimensions range     | to 95"                                                                                                  |
| Max TV height           | 138cm                                                                                                   |
| Capacity [kg]           | 75, in ceiling option 35                                                                                |
| Own weight [kg]         | 60                                                                                                      |
| Extension [mm]          | 1400                                                                                                    |
| Installation            | <ul><li>ceiling</li><li>furniture</li></ul>                                                             |
| Dimensions of lift [mm] | W - 1056; D - 243; H - 855,5                                                                            |
| Remote control          | <ul><li>wall switch</li><li>option: IR, RF, Trigger,<br/>RS232</li></ul>                                |
| Power supply            | SOMFY, 230V 50Hz; 190W                                                                                  |
| Security                | overload and thermal protection                                                                         |
| Set                     | <ul><li>lift</li><li>assembly kit</li><li>wall switch</li><li>mounting instruction<br/>manual</li></ul> |
| Warranty                | 5 years (power supply)                                                                                  |
| Producer                | VIZ-ART Automation Europe                                                                               |