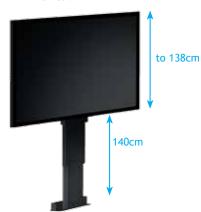

Available models: • VMAX-LIFT 95

Used in exceptional commercial, residential, and public interiors. Precision of the structure ensures durability and reliability.

VMAY V-I IFT 95

| VMAX V-LIFT 95          |                                                                                                         |
|-------------------------|---------------------------------------------------------------------------------------------------------|
| TV dimensions range     | to 95"                                                                                                  |
| Max TV height           | 138cm                                                                                                   |
| Capacity [kg]           | 75, in ceiling option 35                                                                                |
| Own weight [kg]         | 60                                                                                                      |
| Extension [mm]          | 1400                                                                                                    |
| Installation            | <ul><li>ceiling</li><li>furniture</li></ul>                                                             |
| Dimensions of lift [mm] | W - 1056; D - 243; H - 855,5                                                                            |
| Remote control          | <ul><li>wall switch</li><li>option: IR, RF, Trigger,<br/>RS232</li></ul>                                |
| Power supply            | SOMFY, 230V 50Hz; 190W                                                                                  |
| Security                | overload and thermal protection                                                                         |
| Set                     | <ul><li>lift</li><li>assembly kit</li><li>wall switch</li><li>mounting instruction<br/>manual</li></ul> |
| Warranty                | 5 years (power supply)                                                                                  |
| Producer                | VIZ-ART Automation Europe                                                                               |