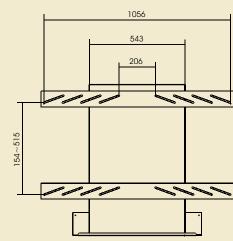

Available models: • VMAX-LIFT 95

Used in exceptional commercial, residential, and public interiors. Precision of the structure ensures durability and reliability.

VMAY V-I IFT 95

| VMAX V-LIFT 95          |                                                                                                         |
|-------------------------|---------------------------------------------------------------------------------------------------------|
| TV dimensions range     | to 95"                                                                                                  |
| Max TV height           | 138cm                                                                                                   |
| Capacity [kg]           | 75, in ceiling option 35                                                                                |
| Own weight [kg]         | 60                                                                                                      |
| Extension [mm]          | 1400                                                                                                    |
| Installation            | <ul><li>ceiling</li><li>furniture</li></ul>                                                             |
| Dimensions of lift [mm] | W - 1056; D - 243; H - 855,5                                                                            |
| Remote control          | <ul><li>wall switch</li><li>option: IR, RF, Trigger,<br/>RS232</li></ul>                                |
| Power supply            | SOMFY, 230V 50Hz; 190W                                                                                  |
| Security                | overload and thermal protection                                                                         |
| Set                     | <ul><li>lift</li><li>assembly kit</li><li>wall switch</li><li>mounting instruction<br/>manual</li></ul> |
| Warranty                | 5 years (power supply)                                                                                  |
| Producer                | VIZ-ART Automation Europe                                                                               |