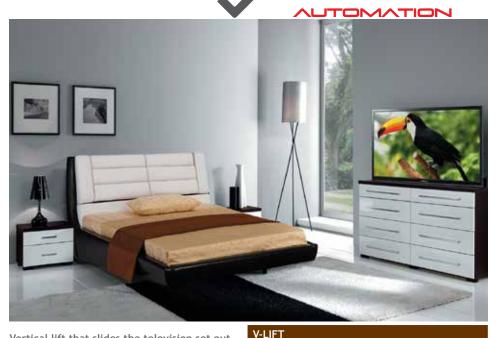

**)** 

Easy install

Precizior

TV dimensions range

Vertical lift that slides the television set out from a piece of furniture or the ceiling, also recommended for intelligent home systems. Reliability, easy installation and control via RS232 make it attractive and comfortable to use.