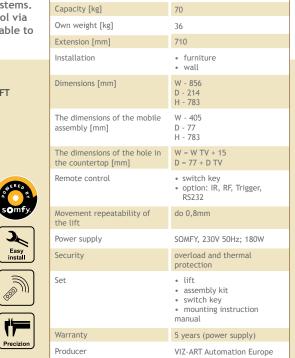

## V-LIFT

WWW.VIZ-ART.EU

Advantages of the lift: chosen for spaces arranged by designers, in which the TV is to be visible only for the time programs are being watched (e.g. in EIB systems).

Functionality: large lifting capacity; easy installation in a piece of furniture or wall; comfort of use; control options: IR, RF remote control, Trigger, RS232 port, 230V power supply.

**)** 

Easy install

Precizior

TV dimensions range

Vertical lift that slides the television set out from a piece of furniture or the ceiling, also recommended for intelligent home systems. Reliability, easy installation and control via RS232 make it attractive and comfortable to use.