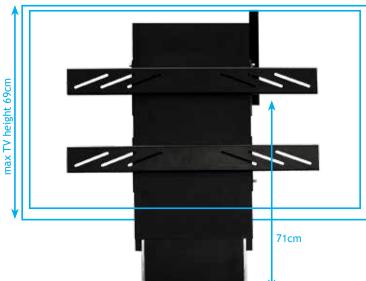

## V-LIFT

WWW.VIZ-ART.EU



Advantages of the lift: chosen for spaces arranged by designers, in which the TV is to be visible only for the time programs are being watched (e.g. in EIB systems).

Functionality: large lifting capacity; easy installation in a piece of furniture or wall; comfort of use; control options: IR, RF remote control, Trigger, RS232 port, 230V power supply.





**)** 

Easy install

Precizior

TV dimensions range

Vertical lift that slides the television set out from a piece of furniture or the ceiling, also recommended for intelligent home systems. Reliability, easy installation and control via RS232 make it attractive and comfortable to use.



max TV height 69cm

/IZ-/ART