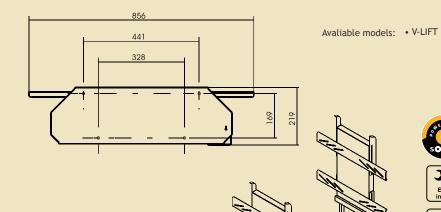

## V-LIFT

WWW.VIZ-ART.EU

Advantages of the lift: chosen for spaces arranged by designers, in which the TV is to be visible only for the time programs are being watched (e.g. in EIB systems).

Functionality: large lifting capacity; easy installation in a piece of furniture or wall; comfort of use; control options: IR, RF remote control, Trigger, RS232 port, 230V power supply.

**)** 

Easy install

Precizior

TV dimensions range

Vertical lift that slides the television set out from a piece of furniture or the ceiling, also recommended for intelligent home systems. Reliability, easy installation and control via RS232 make it attractive and comfortable to use.