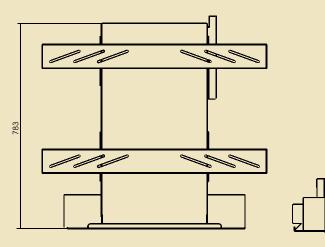

**)** 

Easy install

Precizior

TV dimensions range

Vertical lift that slides the television set out from a piece of furniture or the ceiling, also recommended for intelligent home systems. Reliability, easy installation and control via RS232 make it attractive and comfortable to use.

max TV height 69cm

/IZ-/ART