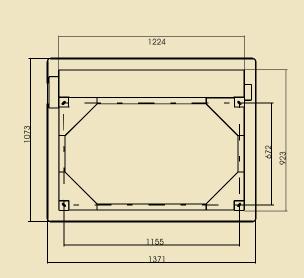

| Į | Easy<br>install |  |
|---|-----------------|--|
|   |                 |  |
|   | Precizion       |  |

| CP-LIFT 3                         |                                                                                 |  |
|-----------------------------------|---------------------------------------------------------------------------------|--|
| TV dimensions range               | to 46"                                                                          |  |
| Capacity [kg]                     | 45                                                                              |  |
| Own weight [kg]                   | 68                                                                              |  |
| Min dimensions of lift space [mm] | W - 1331; H - 960; D - 196                                                      |  |
| Max dimentions of TV [mm]         | W - 1205; H - 730; D - 125                                                      |  |
| Installation                      | ceiling                                                                         |  |
| Remote control                    | <ul><li>switch key</li><li>option: IR, RF, Trigger,<br/>RS232</li></ul>         |  |
| Stop positions                    | regulated - programmed                                                          |  |
| Power supply                      | SOMFY, 230V 50Hz; 180W; 42dB                                                    |  |
| Security                          | overload and thermal protection                                                 |  |
| Set                               | lify     elements to mounting TV     switch key     mounting instruction manual |  |
| Warranty                          | 5 years (power supply)                                                          |  |
| Producer                          | VIZ-ART Automation Europe                                                       |  |