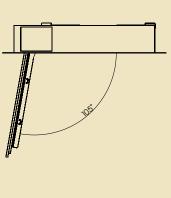

## **CP-LIFT S**

Advantages of the lift: chosen for prestigious places with a plasma and LCD TV visible only when in use, quietly moves the TV to the desired position.

Functionality: original design; convenient and easy to use; installation in the ceiling; TV tilts by 105°, 230V; control options: IR, RF, Trigger, centralized control.