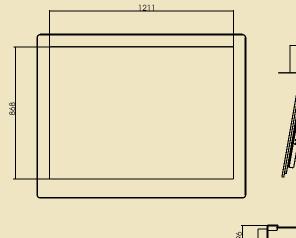

| Į | Easy<br>install |  |
|---|-----------------|--|
|   |                 |  |
|   | Precizion       |  |

| CP-LIFT 3                         |                                                                                 |  |
|-----------------------------------|---------------------------------------------------------------------------------|--|
| TV dimensions range               | to 46"                                                                          |  |
| Capacity [kg]                     | 45                                                                              |  |
| Own weight [kg]                   | 68                                                                              |  |
| Min dimensions of lift space [mm] | W - 1331; H - 960; D - 196                                                      |  |
| Max dimentions of TV [mm]         | W - 1205; H - 730; D - 125                                                      |  |
| Installation                      | ceiling                                                                         |  |
| Remote control                    | <ul><li>switch key</li><li>option: IR, RF, Trigger,<br/>RS232</li></ul>         |  |
| Stop positions                    | regulated - programmed                                                          |  |
| Power supply                      | SOMFY, 230V 50Hz; 180W; 42dB                                                    |  |
| Security                          | overload and thermal protection                                                 |  |
| Set                               | lify     elements to mounting TV     switch key     mounting instruction manual |  |
| Warranty                          | 5 years (power supply)                                                          |  |
| Producer                          | VIZ-ART Automation Europe                                                       |  |