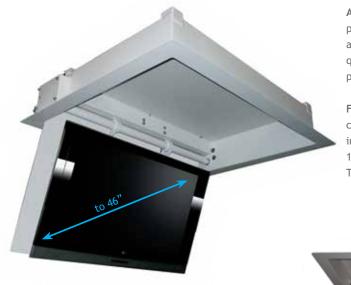

## **CP-LIFT S**

Advantages of the lift: chosen for prestigious places with a plasma and LCD TV visible only when in use, quietly moves the TV to the desired position.

Functionality: original design; convenient and easy to use; installation in the ceiling; TV tilts by 105°, 230V; control options: IR, RF, Trigger, centralized control.

CD-LIFT S

Ceiling lift for mounting a plasma TV horizontally in the ceiling. The TV is invisibly hidden above the ceiling and, at the touch of

Avaliable models: • CP-LIFT S

a button, descends and stops in a comfortable position. Used for non-standard projects where comfort of use is paramount.

| Į | Easy<br>install |  |
|---|-----------------|--|
|   |                 |  |
|   | Precizion       |  |

| CP-LIFT 3                         |                                                                                 |  |
|-----------------------------------|---------------------------------------------------------------------------------|--|
| TV dimensions range               | to 46"                                                                          |  |
| Capacity [kg]                     | 45                                                                              |  |
| Own weight [kg]                   | 68                                                                              |  |
| Min dimensions of lift space [mm] | W - 1331; H - 960; D - 196                                                      |  |
| Max dimentions of TV [mm]         | W - 1205; H - 730; D - 125                                                      |  |
| Installation                      | ceiling                                                                         |  |
| Remote control                    | <ul><li>switch key</li><li>option: IR, RF, Trigger,<br/>RS232</li></ul>         |  |
| Stop positions                    | regulated - programmed                                                          |  |
| Power supply                      | SOMFY, 230V 50Hz; 180W; 42dB                                                    |  |
| Security                          | overload and thermal protection                                                 |  |
| Set                               | lify     elements to mounting TV     switch key     mounting instruction manual |  |
| Warranty                          | 5 years (power supply)                                                          |  |
| Producer                          | VIZ-ART Automation Europe                                                       |  |