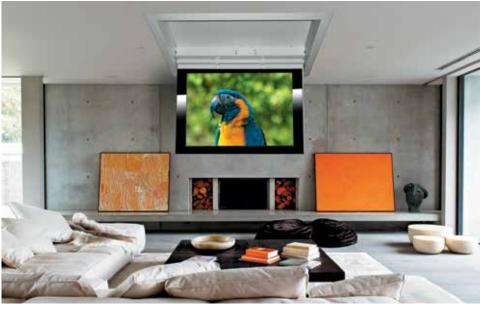

## **CP-LIFT S**

Advantages of the lift: chosen for prestigious places with a plasma and LCD TV visible only when in use, quietly moves the TV to the desired position.

Functionality: original design; convenient and easy to use; installation in the ceiling; TV tilts by 105°, 230V; control options: IR, RF, Trigger, centralized control.

CD-LIFT S

Ceiling lift for mounting a plasma TV horizontally in the ceiling. The TV is invisibly hidden above the ceiling and, at the touch of

Avaliable models: • CP-LIFT S

a button, descends and stops in a comfortable position. Used for non-standard projects where comfort of use is paramount.