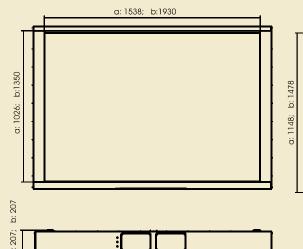

| CP-LIFT M, CP-LIFT L                 |                                                                                                                         |
|--------------------------------------|-------------------------------------------------------------------------------------------------------------------------|
| TV dimensions range                  | a: to 65"; b: to 84" *                                                                                                  |
| Capacity [kg]                        | a: 60kg; b: 100kg                                                                                                       |
| Own weight [kg]                      | a: 118kg; b: 149kg                                                                                                      |
| Min dimensions of lift space<br>[mm] | a: W - 1740; H - 1150; D - 227;<br>b: W - 2160; H - 1480; D - 227;                                                      |
| Max dimensions of TV [mm]            | a: W - 1530; H - 830; D - 120;<br>b: W - 1950; H - 1160; D - 120;                                                       |
| Installation                         | ceiling                                                                                                                 |
| Remote control                       | <ul> <li>wall switch</li> <li>option: IR, RF, Trigger,<br/>RS232</li> </ul>                                             |
| Stop positions                       | adjusted - programmable                                                                                                 |
| Power supply                         | 230V 50Hz; 180W; 42dB                                                                                                   |
| Security                             | overload and thermal protection                                                                                         |
| Set                                  | <ul> <li>lify</li> <li>elements to mounting TV</li> <li>wall switch</li> <li>mounting instruction<br/>manual</li> </ul> |
| Warranty                             | 2 years (power supply)                                                                                                  |
| Producer                             | VIZ-ART Automation Europe                                                                                               |

Available models: • CP-LIFT M (a) • CP-LIFT L (b)