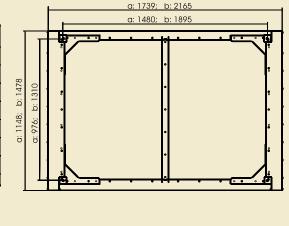

| CP-LIFT M, CP-LIFT L                 |                                                                                                                         |
|--------------------------------------|-------------------------------------------------------------------------------------------------------------------------|
| TV dimensions range                  | a: to 65"; b: to 84" *                                                                                                  |
| Capacity [kg]                        | a: 60kg; b: 100kg                                                                                                       |
| Own weight [kg]                      | a: 118kg; b: 149kg                                                                                                      |
| Min dimensions of lift space<br>[mm] | a: W - 1740; H - 1150; D - 227;<br>b: W - 2160; H - 1480; D - 227;                                                      |
| Max dimensions of TV [mm]            | a: W - 1530; H - 830; D - 120;<br>b: W - 1950; H - 1160; D - 120;                                                       |
| Installation                         | ceiling                                                                                                                 |
| Remote control                       | <ul> <li>wall switch</li> <li>option: IR, RF, Trigger,<br/>RS232</li> </ul>                                             |
| Stop positions                       | adjusted - programmable                                                                                                 |
| Power supply                         | 230V 50Hz; 180W; 42dB                                                                                                   |
| Security                             | overload and thermal protection                                                                                         |
| Set                                  | <ul> <li>lify</li> <li>elements to mounting TV</li> <li>wall switch</li> <li>mounting instruction<br/>manual</li> </ul> |
| Warranty                             | 2 years (power supply)                                                                                                  |
| Producer                             | VIZ-ART Automation Europe                                                                                               |

Available models: • CP-LIFT M (a) • CP-LIFT L (b)