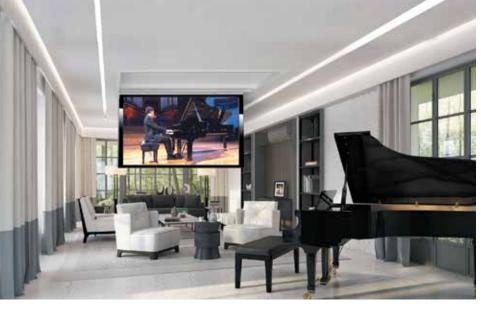

## CP-LIFT M, CP-LIFT L

Advantages of the lift: Suits the most exclusive interiors and boosts its prestige. Makes a TV visible only when in use.

**Functionality:** original design; convenient and easy to use; installation in the ceiling; TV tilts by 110°, 230V; control options: IR, RF, Trigger, central control sysems.

Easy

)

Precizion

The lift fits the largest screens which are horizontally mounted in the ceiling. The television set is hidden above the ceiling and, at the touch of a button on the remote control, descends and then stops in the desired position. A "must have, solution for the most demanding customers.

Available models: • CP-LIFT M (a) • CP-LIFT L (b)