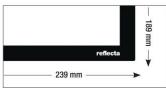

### **Technical Details**

Weight: approx. 400 g

• **Dimensions**: 23.9 x 18.9 x 0.8 cm

**Power supply**: Adaptor DC 3,5mm 12V 4.3W