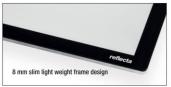

# reflecta Light Pad A5 Super Slim

With the help of the **reflecta Light Pads** one can correct pictures, enhance sketches or monitor animation drawings. Small picture **slides**, stored in archive sleeves, can be viewed on the **Light Pads** without having to remove them from their casing. **The Light Pad** is an important device in **printing**, **as well as in film**, **photo and tattoo studios**. It can be used to place transparent material such as **films** or tracing paper over each other, fixate and then edit them.

## **Product information**

Viewing area: 19 x 14 cm

Adjustable illumination (dimmable)

Light source: LEDs

LED Lifetime: approx. 50.000 hours

 Power supply: Adaptor DC 3,5mm 12V 4.3W

### **Technical Details**

Weight: approx. 400 g

• **Dimensions**: 23.9 x 18.9 x 0.8 cm

**Power supply**: Adaptor DC 3,5mm 12V 4.3W