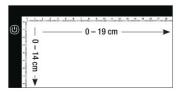

## **Product information**

Viewing area: 19 x 14 cm

Adjustable illumination (dimmable)

Light source: LEDs

LED Lifetime: approx. 50.000 hours

 Power supply: Adaptor DC 3,5mm 12V 4.3W