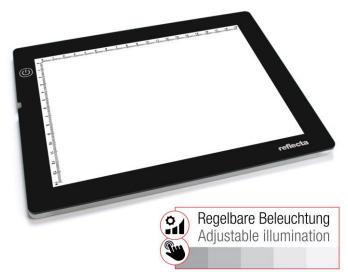

# reflecta Light Pad A5 Super Slim

With the help of the **reflecta Light Pads** one can correct pictures, enhance sketches or monitor animation drawings. Small picture **slides**, stored in archive sleeves, can be viewed on the **Light Pads** without having to remove them from their casing. **The Light Pad** is an important device in **printing**, **as well as in film**, **photo and tattoo studios**. It can be used to place transparent material such as **films** or tracing paper over each other, fixate and then edit them.

## **Product information**

Viewing area: 19 x 14 cm

Adjustable illumination (dimmable)

Light source: LEDs

LED Lifetime: approx. 50.000 hours

 Power supply: Adaptor DC 3,5mm 12V 4.3W