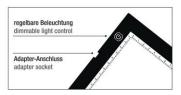

## **Product information**

Viewing area: 19 x 14 cm

Adjustable illumination (dimmable)

Light source: LEDs

LED Lifetime: approx. 50.000 hours

 Power supply: Adaptor DC 3,5mm 12V 4.3W