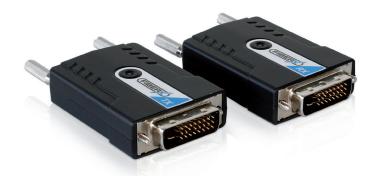

## **FX-D120**

The FX-D120 was designed to extend digital AV signals over 300 meters from host, based on optical transmission.

It can transmit EDID data and HDCP over fiber in real time. FX-D120 can be used with HDMI standard devices such as BluRay players or PS4 as well as DVI devices.

## **Package**

- Transmitter, Receiver
- 2 Power adapters
- User's manual

| Transmitter                             | Receiver                                                                                                                                              |
|-----------------------------------------|-------------------------------------------------------------------------------------------------------------------------------------------------------|
| DVI-D (Male)<br>LC connector (Female)   |                                                                                                                                                       |
| Le connector (remate)                   |                                                                                                                                                       |
| 1ch/Multi-mode                          |                                                                                                                                                       |
| 225MHz (Single Link)                    |                                                                                                                                                       |
| WUXGA (1920x1200) @ 60Hz/300M (1,000ft) |                                                                                                                                                       |
| 1080p (1920x1080) @60Hz/300M (1.000ft)  |                                                                                                                                                       |
| 2.5W (Max)                              | 2.0W (Max)                                                                                                                                            |
| 100~240V DC 5V, 2A                      | 100~240V DC 5V, 2A                                                                                                                                    |
| 82Wx41Dx15H (mm)                        |                                                                                                                                                       |
| Operating Temperature: 0°C ~ 50°C       |                                                                                                                                                       |
| Storage Temperature: -20°C ~ 70°C       |                                                                                                                                                       |
|                                         | DVI-E<br>LC connect<br>1ch/Mx<br>225MHz (<br>WUXGA (1920x1200)<br>1080p (1920x1080)<br>2.5W (Max)<br>100~240V DC 5V, 2A<br>82Wx41E<br>Operating Temps |