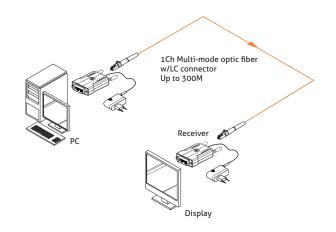

## **FX-D120**

The FX-D120 was designed to extend digital AV signals over 300 meters from host, based on optical transmission.

It can transmit EDID data and HDCP over fiber in real time. FX-D120 can be used with HDMI standard devices such as BluRay players or PS4 as well as DVI devices.

- High speed and long distance transmission by 1channel LC type multi mode optical fiber
- TMDS video signal and EDID data ist transmitted over optical fiber
- Up to 300m extension
- DVI 1.0 compliant
- HDCP compliant
- Maximum resolution WUXGA or 1080P (12 bit Deep Color)
- EMC & Safety: CE, FCC