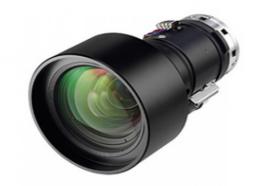

## Wide Zoom Lens - LSISTI

To support optimal projector installation and performance in a wide range of environments, seven types of optical lens ranging from short—throw to long—throw lens are available with glass materials for better focus and large apertures for a brighter image. The lenses are made in Japan to ensure the highest quality.

Zoom Ratio: I.4:1

Throw Ratio: 1.31-1.85 (PX9600) Throw Ratio: 1.31-1.87 (PW9500)

Click here to understand more about Professional High Brightness

Installation Projectors

- •
- •
- •
- •
- •

GALLERY COMPATIBILITY