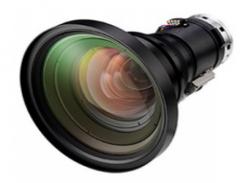

## Ultra Wide Lens - LSIST2

## The BenQ Optional Lens – Ultra Wide Lens

To support optimal projector installation and performance in a wide range of environments, seven types of optical lens ranging from short-throw to long-throw lens are available with glass materials for better focus and large apertures for a brighter image. The lenses are made in Japan to ensure the highest quality.

Zoom Ratio: 1.25:1

Throw Ratio: 0.77-0.97 (PX9600) Throw Ratio: 0.75-0.93 (PW9500)

Click here to understand more about Professional High Brightness

Installation Projectors

- •
- •
- •
- •

GALLERY COMPATIBILITY