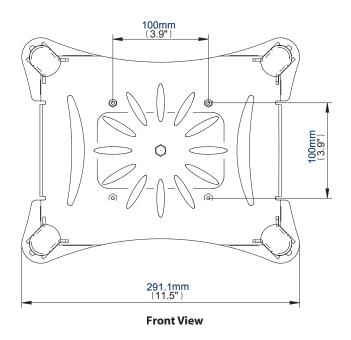

#### Designed to mount tablets to flat screen mounts with VESA 100 x 100mm fixings

- Suitable for tablets up to 3kg (6.6lbs)
- Designed for tablets with dimensions: 235 x 180 x 5mm - 260 x 205 x 16mm, incuding iPad® and iPad 2®
- · Can be mounted in portrait or landscape
- Supplied with foam pads to prevent scratching of tablet
- · Simple installation with all fixings included
- Available in Black
- \* Example installation shows BT7509 mounted to BT7383 desk mount (available separately)

# **Tablet Mount** Suitable for iPad® and other tablets

(f) For more information please visit www.btechavmounts.com/BT7509

BT7509

**Side View** 

| Colour: | Order Ref: | EAN Code:     | Master Carton Qty: | Inner Carton Qty: | Carton Weight:   | Carton Cube:         |
|---------|------------|---------------|--------------------|-------------------|------------------|----------------------|
| Black   | BT7509/B   | 5019318758904 | 10                 | 0                 | 7.8kg (17.20lbs) | 0.048cbm (1.720cuft) |