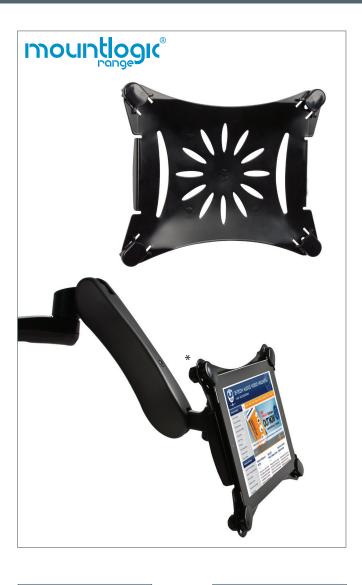

# **Tablet Mount** Suitable for iPad® and other tablets

 $(\stackrel{\cap}{\cap})$  For more information please visit www.btechavmounts.com/BT7509

BT7509

#### **Tablet Mount** Suitable for iPad® and other tablets

#### Designed to mount tablets to flat screen mounts with VESA 100 x 100mm fixings

- Suitable for tablets up to 3kg (6.6lbs)
- Designed for tablets with dimensions: 235 x 180 x 5mm - 260 x 205 x 16mm, incuding iPad® and iPad 2®
- · Can be mounted in portrait or landscape
- Supplied with foam pads to prevent scratching of tablet
- · Simple installation with all fixings included
- Available in Black
- \* Example installation shows BT7509 mounted to BT7383 desk mount (available separately)