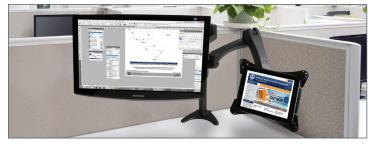

#### Designed to mount tablets to flat screen mounts with VESA 100 x 100mm fixings

- Suitable for tablets up to 3kg (6.6lbs)
- Designed for tablets with dimensions: 235 x 180 x 5mm - 260 x 205 x 16mm, incuding iPad® and iPad 2®
- · Can be mounted in portrait or landscape
- Supplied with foam pads to prevent scratching of tablet
- · Simple installation with all fixings included
- Available in Black
- \* Example installation shows BT7509 mounted to BT7383 desk mount (available separately)

Example installation using BT7384

Example installation using BT7509 & BT7510 Flat Screen Wall Mount

Create more deskspace using BT6045 along with the B-Tech Desk Mount range