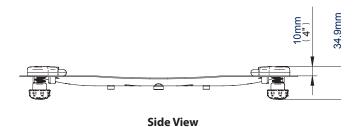

# **Tablet Mount** Suitable for iPad® and other tablets

(f) For more information please visit www.btechavmounts.com/BT7509

BT7509

**Side View** 

| Colour: | Order Ref: | EAN Code:     | Master Carton Qty: | Inner Carton Qty: | Carton Weight:   | Carton Cube:         |
|---------|------------|---------------|--------------------|-------------------|------------------|----------------------|
| Black   | BT7509/B   | 5019318758904 | 10                 | 0                 | 7.8kg (17.20lbs) | 0.048cbm (1.720cuft) |