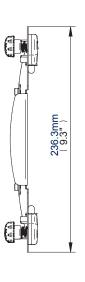

# **Tablet Mount** Suitable for iPad® and other tablets

(f) For more information please visit www.btechavmounts.com/BT7509

BT7509

**Side View** 

| Colour: | Order Ref: | EAN Code:     | Master Carton Qty: | Inner Carton Qty: | Carton Weight:   | Carton Cube:         |
|---------|------------|---------------|--------------------|-------------------|------------------|----------------------|
| Black   | BT7509/B   | 5019318758904 | 10                 | 0                 | 7.8kg (17.20lbs) | 0.048cbm (1.720cuft) |